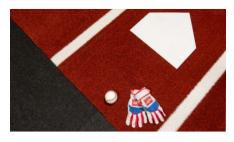

Level of Protection

**Tunnel Armor Hitting Zone Color: Red Clay** Size: 12'x 6'

- Temporary Indoor Batting Cage Protection
- 100% recycled top cloth is durable, easy to clean, and easy to maintain.
- Foam backing helps protect the floor from impacts but remains light enough for storability.
- 7' wide rolls are cut to your desired length. Two rolls side by side protect your standard batting cage tunnel.
- The unique Hook and Loop backing keeps the tunnel cover stable during rigorous batting practices
- Simply roll up and store on end where convenient.
- Custom lengths available up to 100'
- 43 oz/sq yd (0.3 lb/sq ft)
- 1/4" thickness