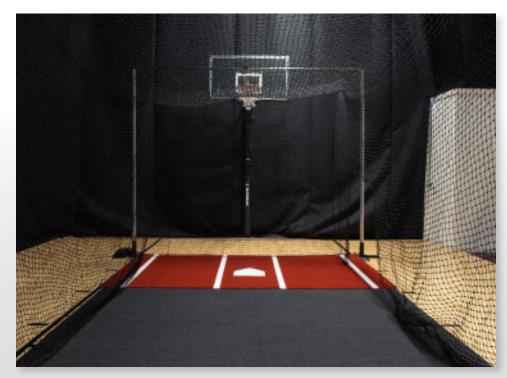

Level of Protection

**Tunnel Armor Hitting Zone Color: Red Clay** Size: 12'x 6'

- Temporary Indoor Batting Cage Protection
- 100% recycled top cloth is durable, easy to clean, and easy to maintain.
- Foam backing helps protect the floor from impacts but remains light enough for storability.
- 7' wide rolls are cut to your desired length. Two rolls side by side protect your standard batting cage tunnel.
- The unique Hook and Loop backing keeps the tunnel cover stable during rigorous batting practices
- Simply roll up and store on end where convenient.
- Custom lengths available up to 100'
- 43 oz/sq yd (0.3 lb/sq ft)
- 1/4" thickness

| Item No. | Description              | Dimensions*         | Pack |
|----------|--------------------------|---------------------|------|
| TA7CL    | TunnelArmor              | 7'W X Custom Length | 1    |
| TAHZRC   | TunnelArmor Hitting Zone | 12″X 6′             | 1    |