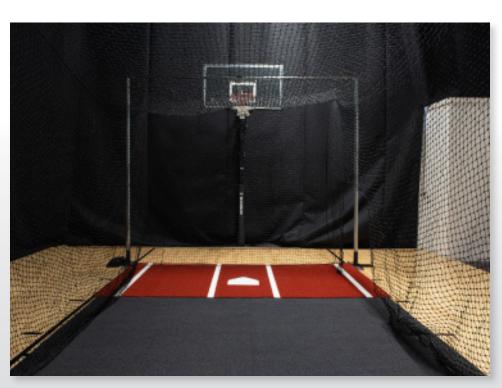

**Tunnel Armor Hitting Zone** Color: Red Clay Size: 12'x 6'

- Temporary Indoor Batting Cage Protection
- 100% recycled top cloth is durable, easy to clean, and easy to maintain.
- Foam backing helps protect the floor from impacts but remains light enough for storability.
- 6' wide rolls are cut to your desired length. Two rolls side by side protect your standard batting cage tunnel.
- The unique Hook and Loop backing keeps the tunnel cover stable during rigorous batting practices
- Simply roll up and store on end where convenient.
- Custom lengths available up to 100′
- 43 oz/sq yd (0.3 lb/sq ft)
- 1/4" thickness