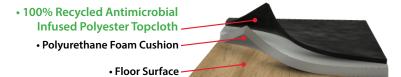

**Tunnel Armor Hitting Zone** Color: Red Clay Size: 12'x 6'

- Temporary Indoor Batting Cage Protection
- 100% recycled top cloth is durable, easy to clean, and easy to maintain.
- Foam backing helps protect the floor from impacts but remains light enough for storability.
- 6' wide rolls are cut to your desired length. Two rolls side by side protect your standard batting cage tunnel.
- The unique Hook and Loop backing keeps the tunnel cover stable during rigorous batting practices
- Simply roll up and store on end where convenient.
- Custom lengths available up to 100′
- 43 oz/sq yd (0.3 lb/sq ft)
- 1/4" thickness