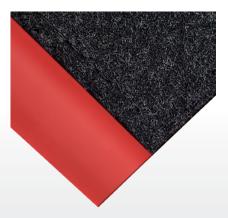

100%

Recycled Content

- Weatherproof extruded vinyl backing is tough yet pliable and easy to roll up and store
- 100% recycled top cloth is durable, virtually stainproof, and very easy to maintain
- Heavy enough to stay put, yet light enough to move when needed
- Available Bright Red, Yellow, or Black safety edging is glued and sewn on for extended safety and performance
- 6- and 12-foot widths available
- Custom lengths available up to 100′
- 53 oz/sq yd (0.37 lb/sq ft)

## Level of Protection

- 100% Recycled Antimicrobial Infused Polyester Topcloth
- High Performance Ribbed Vinyl
  - Floor Surface