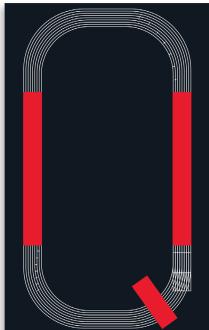

100%

Recycled Content

- Weatherproof extruded vinyl backing is tough yet pliable and easy to roll up and store
- 100% recycled top cloth is durable, virtually stainproof, and very easy to maintain
- Heavy enough to stay put, yet light enough to move when needed
- Available Bright Red, Yellow, or Black safety edging is glued and sewn on for extended safety and performance
- 6- and 12-foot widths available
- Custom lengths available up to 100′
- 53 oz/sq yd (0.37 lb/sq ft)