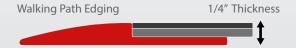

100%

Recycled Content

- Weatherproof extruded vinyl backing is tough yet pliable and easy to roll up and store
- 100% recycled top cloth is durable, virtually stainproof, and very easy to maintain
- Heavy enough to stay put, yet light enough to move when needed
- Available Bright Red, Yellow, or Black safety edging is glued and sewn on for extended safety and performance
- 6- and 12-foot widths available
- Custom lengths available up to 100′
- 53 oz/sq yd (0.37 lb/sq ft)