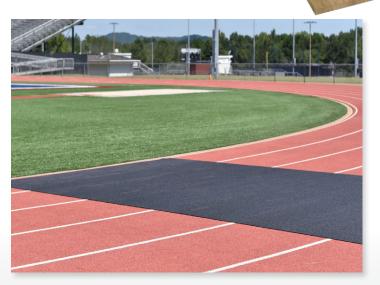

100%

Recycled Content

- Weatherproof extruded vinyl backing is tough yet pliable and easy to roll up and store
- 100% recycled top cloth is durable, virtually stainproof, and very easy to maintain
- Heavy enough to stay put, yet light enough to move when needed
- Available Bright Red, Yellow, or Black safety edging is glued and sewn on for extended safety and performance
- 6- and 12-foot widths available
- Custom lengths available up to 100′
- 53 oz/sq yd (0.37 lb/sq ft)