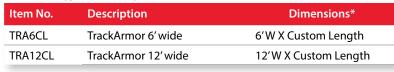

100%

Recycled Content

- Weatherproof extruded vinyl backing is tough yet pliable and easy to roll up and store
- 100% recycled top cloth is durable, virtually stainproof, and very easy to maintain
- Heavy enough to stay put, yet light enough to move when needed
- Available Bright Red, Yellow, or Black safety edging is glued and sewn on for extended safety and performance
- 6- and 12-foot widths available
- Custom lengths available up to 100′
- 53 oz/sq yd (0.37 lb/sq ft)

\* Approximate