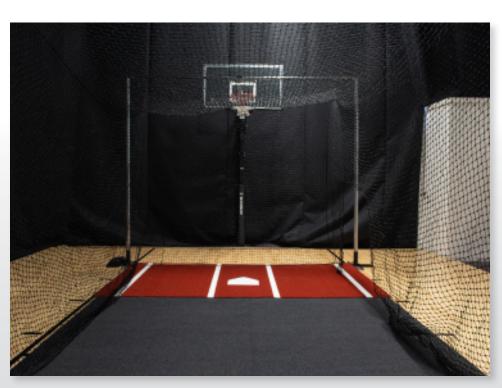

**Tunnel Armor Hitting Zone** Color: Red Clay Size: 12'x 6'

- Temporary Indoor Batting Cage Protection
- 100% recycled top cloth is durable, easy to clean, and easy to maintain.
- Foam backing helps protect the floor from impacts but remains light enough for storability.
- 7' wide rolls are cut to your desired length. Two 6' rolls side by side protect your standard batting cage tunnel.
- The unique Hook and Loop backing keeps the tunnel cover stable during rigorous batting practices
- Simply roll up and store on end where convenient.
- Custom lengths available up to 100'
- 43 oz/sq yd (0.3 lb/sq ft)
- 1/4" thickness

| Item No. | Description              | Dimensions*         | Pack |
|----------|--------------------------|---------------------|------|
| TA7CL    | TunnelArmor              | 7'W X Custom Length | 1    |
| TAHZRC   | TunnelArmor Hitting Zone | 12′ X 6′            | 1    |