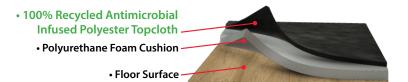

**Tunnel Armor Hitting Zone** Color: Red Clay Size: 12'x 6'

- Temporary Indoor Batting Cage Protection
- 100% recycled top cloth is durable, easy to clean, and easy to maintain.
- Foam backing helps protect the floor from impacts but remains light enough for storability.
- 7' wide rolls are cut to your desired length. Two 6' rolls side by side protect your standard batting cage tunnel.
- The unique Hook and Loop backing keeps the tunnel cover stable during rigorous batting practices
- Simply roll up and store on end where convenient.
- Custom lengths available up to 100'
- 43 oz/sq yd (0.3 lb/sq ft)
- 1/4" thickness