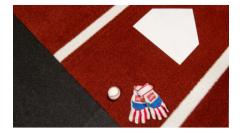

**Tunnel Armor Hitting Zone** Color: Red Clay Size: 12'x 6'

- Temporary Indoor Batting Cage Protection
- 100% recycled top cloth is durable, easy to clean, and easy to maintain.
- Foam backing helps protect the floor from impacts but remains light enough for storability.
- 7' wide rolls are cut to your desired length. Two 6' rolls side by side protect your standard batting cage tunnel.
- The unique Hook and Loop backing keeps the tunnel cover stable during rigorous batting practices
- Simply roll up and store on end where convenient.
- Custom lengths available up to 100'
- 43 oz/sq yd (0.3 lb/sq ft)
- 1/4" thickness