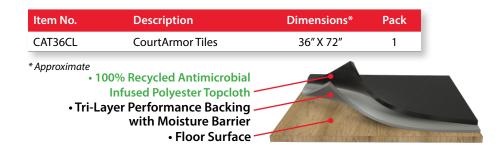

### For Protection

When extreme durability, performance, and deployment flexibility matters most, CourtArmor Tiles are the only choice to cover your gym floor. CourtArmor Tiles let you turn your gymnasium into a Concert Hall, Convention Center or other multi use venue without the worry of damage to your gym floor.

### **Additional Features**

- Antimicrobial
- Versatile
- Acoustical properties of carpet
- Durable and stain resistant

#### **Specifications**

- Fiber: 100% Recycled Polyester
- Size: 36" x 72"
- Pile Height: 1/8"
- Weight: 80.5oz Sq/Yd, +/- 7%
- ASTM E 648-10 (NFPA 253) Class One

- Easy to clean, vacuum, extract
- Only 11.5 pounds per tile
- Appearance of carpet
- Highly slip resistant
- Total Height: 1/4"
  - Total Thickness: 1/4"
- Primary Backing: Unitary
- Warranty: 7 Years