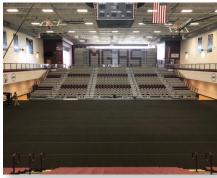

## **For Protection**

Protect your gym floor with CourtArmor Rolls by Facility Armor, a 100% recycled polyester nonwoven top cloth fused together with a non-skid, extruded, moisture barrier backing. CourtArmor Rolls help protect gym floors from damage caused by spills, street shoe traffic, chairs, carts, staging, and equipment.

## Deploy 10,000sq/ft in Under 1 Hour

CourtArmor Rolls are extremely light weight and easy to deploy with the custom rack system saving time during event set-up and tear down. Two people can deploy 10,000sq/ft in under 1 Hour.