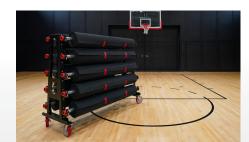

# **Convenient Rack System Available!**

The Court Armor Rack system is constructed of durable high gauge steel, with a total capacity of over 7,000 square feet of matting. It has the capability to accommodate up to 10 rolls of matting of any custom length and features non marking casters. The approximate weight is 377 lbs.