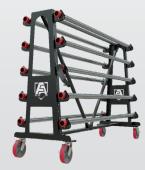

# **Convenient Rack System Available!**

The Court Armor Rack system is constructed of durable high gauge steel, with a total capacity of over 7,000 square feet of matting. It has the capability to accommodate up to 10 rolls of matting of any custom length and features non marking casters. The approximate weight is 377 lbs.