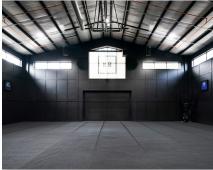

## **For Protection**

Protect your gym floor with CourtArmor Rolls by Facility Armor, a 100% recycled polyester nonwoven top cloth fused together with a non-skid, extruded, moisture barrier backing. CourtArmor Rolls help protect gym floors from damage caused by spills, street shoe traffic, chairs, carts, staging, and equipment.