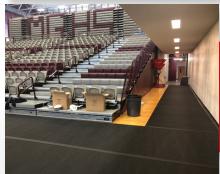

## **For Protection**

Protect your gym floor with CourtArmor Rolls by Facility Armor, a 100% recycled polyester nonwoven top cloth fused together with a non-skid, extruded, moisture barrier backing. CourtArmor Rolls help protect gym floors from damage caused by spills, street shoe traffic, chairs, carts, staging, and equipment.

## Deploy 10,000sq/ft in Under 1 Hour

CourtArmor Rolls are extremely light weight and easy to deploy with the custom rack system saving time during event set-up and tear down. Two people can deploy 10,000sq/ft in under 1 Hour.

### **Additional Features**

- Antimicrobial
- Fast and easy installation
- Acoustical properties of carpet
- Hook seaming tape included

### **Specifications**

- Color: Charcoal
- Fire Rating: ASTM E648-06 Class 1
  - Roll Length: