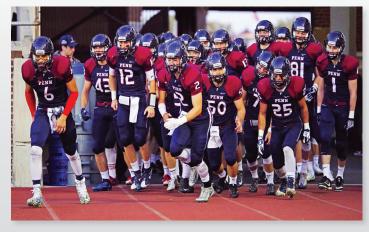

- Weatherproof extruded vinyl backing is tough yet pliable and easy to roll up and store
- 100% recycled top cloth is durable, virtually stainproof, and very easy to maintain
- Heavy enough to stay put, yet light enough to move when needed
- Available Bright Red safety edging is glued and sewn on for extended safety and performance
- 6- and 12-foot widths available
- Custom lengths available up to 100'
- 82 oz/sq yd (0.6 lb/sq ft)