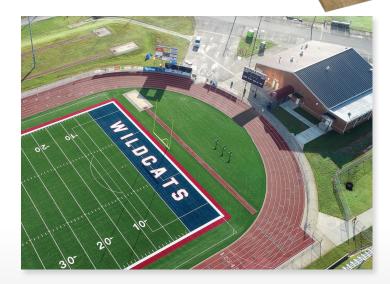

- Weatherproof extruded vinyl backing is tough yet pliable and easy to roll up and store
- 100% recycled top cloth is durable, virtually stainproof, and very easy to maintain
- Heavy enough to stay put, yet light enough to move when needed
- Available Bright Red safety edging is glued and sewn on for extended safety and performance
- 6- and 12-foot widths available
- Custom lengths available up to 100'
- 82 oz/sq yd (0.6 lb/sq ft)