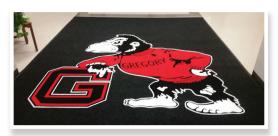

## **Custom Inlaid Logos**

- Great Looks, Maximum Performance

Take your entrance to the next level and make a great first impression with our Facility Armor Inlaid logo matting program. Don't sacrifice function for style or visa versa. With Facility Armor, you get both. Our production method ensures that your logo will look great for years to come. Unlike printed logos that stain and wear off over time, our Facility Armor program utilizes solution dyed polypropylene which is hand inlaid into the base mat color of your choice and then reinforced with a vinyl patch for stability. Made to withstand the rigors of even the highest traffic entranceways, you can be confident that your Facility Armor inlaid logo mat is going to protect your floors while providing a great first impression.

- Unequaled style and functionality in one mat.
- Unlike printed logos that stain and wear off over time, our program utilizes virtually stain-proof solution dyed polypropylene which is hand inlaid into the base mat color of your choice and then reinforced with a vinyl patch for stability.
- Made to withstand the rigors of even the highest traffic entranceways, you can be confident that your inlaid logo mat is going to protect your floors while providing a great first impression for years to come.