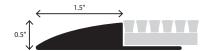

Total thickness:

1 year limited Warranty:

<sup>\*</sup> Approximate

Level of Protection

OUTDOOR EXTREME **EDGE PROFILE** 

- Available 4-ft width standard, custom sizes available
- Easy to clean and maintain
- Well-suited for outdoor applications where a tremendous amount of large particulates, or mud and dirt exist
- With no backing, dirt and debris passes through, so it can be swept up easily

## **Specifications**

Construction: Coiled vinvl web Medium profile Edging: vinyl reducer Weight/Yrd: 120-140 oz per sq. yard

Roll Width: 4′ 40′ Roll Length: Backing: Unbacked Total Height: 3/8"

Indoor / Outdoor Usage: