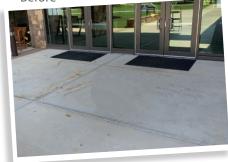

## Your First Line of Defense!

- 1st and only purpose-built oversized matting
- Has holes drilled in back for drainability
- Highly resistant to freezing
- Easy to clean and maintain
- Unequaled scraping and wiping performance
- Color is charcoal only
- Heavy-duty edging required when not installed in recessed wells
- Available in 6 and 13 foot width standard
- Custom sizes available