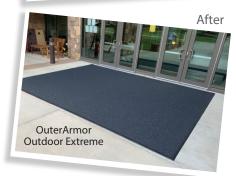

## **Specifications**

Material: Tufted polypropylene turf style Face weight:

32 oz/sq yd 68 oz/sq yd Total weight:

Perforated latex backing Backing: Roll sizes: 6'7" x 65'6", 13'2" x 65'6' Matting sizes: Virtually unlimited options