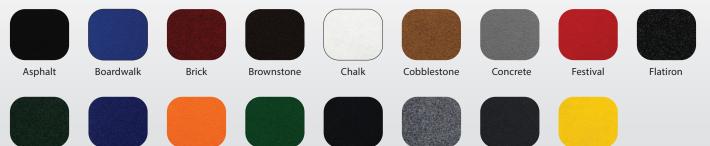

6' widths 3/8″ 1 year limited ASTM D2859 CPSC FF 1-70



Level of Protection



## **Specifications**

Material:

Face weight: Total weight: Backing:

100% solution-dyed UV stabilized polypropylene fibers with 20% post-consumer recycled content (Green Label Plus certified) 28 oz/sq yd 58 oz/sq yd Composite Rubber

Roll Sizes:

Warranty:

Fire Rating:

Matting sizes: **Total Thickness:** 3/8" 3 year limited

6'7" x approximately 101' 13' 2" x approximately 101' Virtually unlimited options ÁSTM D2859 CPSC FF 1-70

## Level of Protection

- Precise reproduction of a logo or image in superior quality plush product
- Combine bright colors and traditional neutrals to create stylish mats for entrances and other interior spaces
- Create economical mats in any shape or size
- Loose lay mats only



Greenway

Harbor

Neon

Playground

Skyline

Statue

Taxicab

Subway